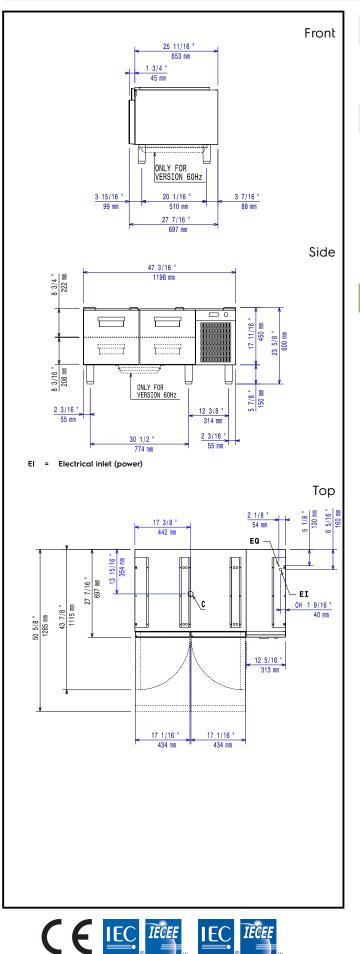

### Electric

| Supply voltage:<br>Electrical power, max:<br>Total Watts:<br>Plug type: | 220-230 V/1N ph/50 Hz<br>0.5 kW<br>0.5 kW<br>CE-SCHUKO |
|-------------------------------------------------------------------------|--------------------------------------------------------|
| Key Information:                                                        |                                                        |
| External dimensions, Width:                                             | 1200 mm                                                |
| External dimensions, Depth:                                             | 700 mm                                                 |
| External dimensions, Height:                                            | 600 mm                                                 |
| Net weight:                                                             | 95 kg                                                  |
| Shipping weight:                                                        | 106 kg                                                 |